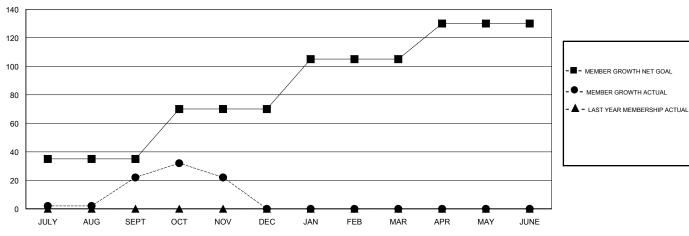

## GOALS AND ACTUAL MEMBERS CUMULATIVE

| DROPPED CLUBS: 0  DROPPED MEMBERS |         | 11 CLUBS OF 26 ADDED 1 OR MORE<br>NEW MEMBERS | GENDER DISTRIBUTION  MALE 470 (66.10%)  FEMALE 241 (33.90%)  Women Percentage Fiscal Year Goal: 40% |  |     |
|-----------------------------------|---------|-----------------------------------------------|-----------------------------------------------------------------------------------------------------|--|-----|
| DECEASED                          | 0       | CLICK HERE FOR CUMULATIVE                     | TOTAL FAMILY UNIT MEMBERS                                                                           |  | 141 |
| CLUB CANCELLED                    | 0<br>31 | MEMBERSHIP DATA                               | FAMILY MEMBERS PAYING HALF DUES                                                                     |  | 77  |
| TOTAL                             | 31      |                                               |                                                                                                     |  |     |